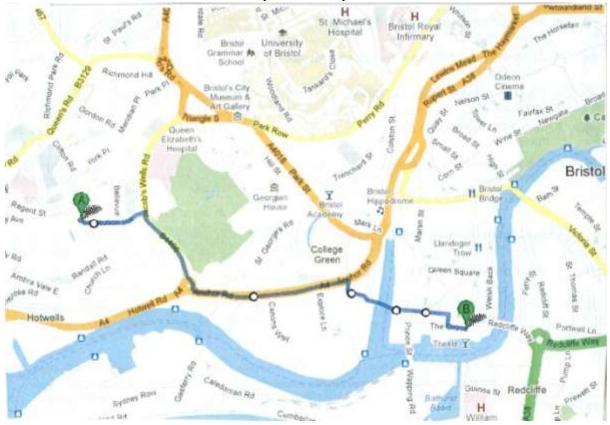

## <u>Pedestrian Directions</u> <u>from Goldney Hall (BS8 IBH) directly to Riverstation Restaurant</u> <u>(BSI 4RB)</u>

- I. Start out along CONSTITUTION HILL heading east
- 2. After  $\frac{1}{2}$  km turn right on to JACOBS WELLS ROAD heading south for another  $\frac{1}{2}$  km
- 3. Cross at the pedestrian crossing before the roundabout
- 4. Bear left and after 8 metres cross again at ST GEORGES ROAD
- 5. Taking the 2<sup>nd</sup> left exit at the roundabout, turn off onto ANCHOR ROAD
- 6. Heading along this road you will pass a Travel lodge on your left.
- 7. Passing COLLEGE SQUARE on your left, take the pedestrian crossing turn right on ANCHOR ROAD to WILDSCREEN WALK with the entrance to @Bristol on your right
- 8. Turn left and walk across ANCHOR SQUARE with Bristol Aquarium and ZaZa Bazaar on your left continue straight towards the pedestrian bridge Peros Bridge
- 9. Cross PEROS BRIDGE and straight on to FARRS LANE
- 10. After cross at the pedestrian crossing , turn right down PRINCE STREET
- II. At the next junction, turn left on to THE GROVE.
- 12. Follow this street for 150 metres towards a small roundabout, Riverstation is just on the right overlooking the harbour.

## Distance 1.1 miles/1.8km Time approx 18 - 36 minutes